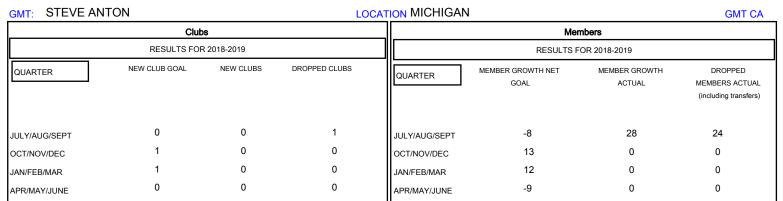

## District 11 A1

Results as of: 09/30/2018

| DROPPED CLUBS: 1  DROPPED MEMBERS |    | 8 CLUBS OF 36 ADDED 1 OR MORE<br>NEW MEMBERS | GENDER DISTRIBUTION  MALE 522 (65.17%)  FEMALE 279 (34.83%)  Women Percentage Fiscal Year Goal: 25% |     |
|-----------------------------------|----|----------------------------------------------|-----------------------------------------------------------------------------------------------------|-----|
| DECEASED                          | 5  | CLICK HERE FOR CUMULATIVE  MEMBERSHIP DATA   | TOTAL FAMILY UNIT MEMBERS                                                                           | 159 |
| CLUB CANCELLED                    | 0  |                                              | FAMILY MEMBERS PAYING HALF                                                                          | 84  |
| OTHER                             | 19 |                                              | DUES                                                                                                | •   |
| TOTAL                             | 24 |                                              | 1                                                                                                   |     |