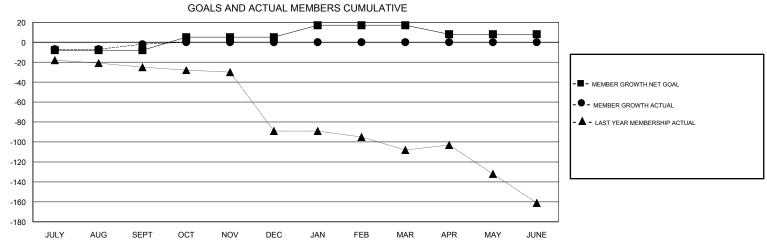

## MONTHLY MEMBERSHIP PROGRESS REPORT

## District 11 A1

Results as of: 09/30/2018







| DROPPED CLUBS: 1  DROPPED MEMBERS |    | 8 CLUBS OF 36 ADDED 1 OR MORE<br>NEW MEMBERS | GENDER DISTRIBUTION  MALE 522 (65.17%)  FEMALE 279 (34.83%)  Women Percentage Fiscal Year Goal: 25% |     |
|-----------------------------------|----|----------------------------------------------|-----------------------------------------------------------------------------------------------------|-----|
| DECEASED                          | 5  | CLICK HERE FOR CUMULATIVE  MEMBERSHIP DATA   | TOTAL FAMILY UNIT MEMBERS                                                                           | 159 |
| CLUB CANCELLED                    | 0  |                                              | FAMILY MEMBERS PAYING HALF                                                                          | 84  |
| OTHE